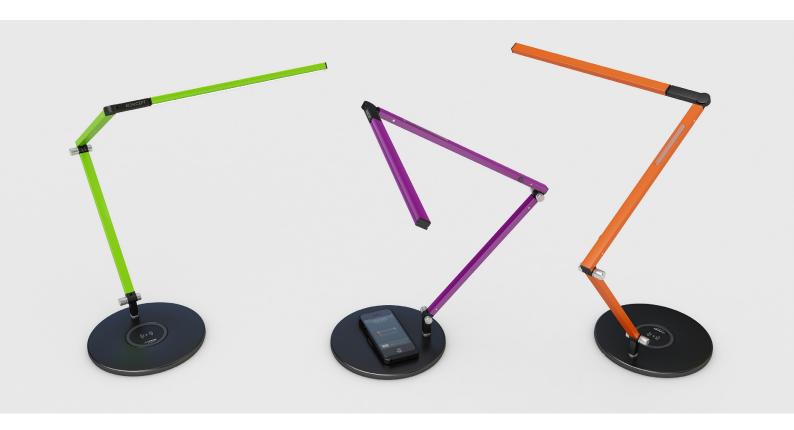

## Koncept Z-Bar Mini With aircharge Base

## **Product Description**

Our Koncept Z-Bar Mini task light is now available with aircharge wireless charging integrated into the base – the ideal solution to light your space and keep your device topped up.